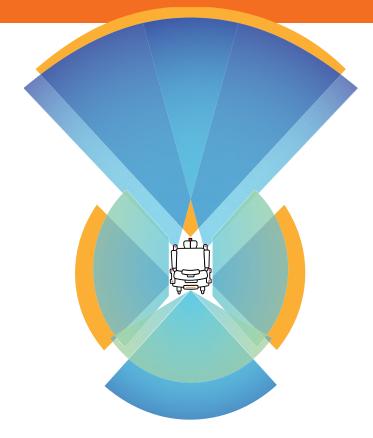

### LUCI'S 360° VIEW

#### LUCI adds hardware and software to riders' new and existing chairs, offering unparalleled stability, security, and connectivity.

Our patented system combines data from sensor fusion, infrared, ultrasonics, and radar into a single view of the world, enabling never-before-seen possibilities for power wheelchair riders.