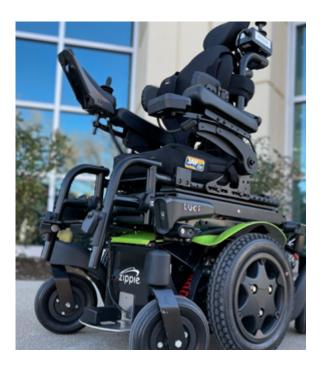

LUCI is now available on top-selling models of QUICKIE and ZIPPIE power wheelchairs. For veterans within the Veterans Health Administration (VA), LUCI can be installed on new QUICKIE power wheelchairs as they are being assembled at the Sunrise Medical production facility.

Q700 M | Q500 M | Q300 M/ZIPPIE