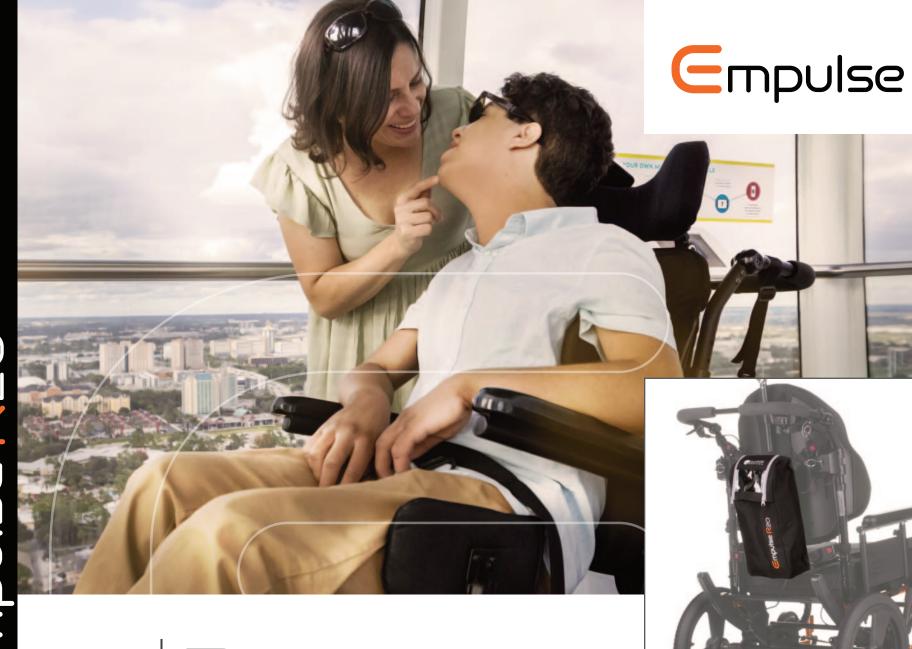

POWER FOR THE CAREGIVERS

R20 shown on a QUICKIE® IRIS®



RELIABILITY

A solid, long lasting tire, lithium-ion battery, and a 3 year motor warranty promise quality and reliabilty.

Compatible with most wheelchair frames. (Frame tube diameter: 0.8" to 1.3")



R20 shown on a QUICKIE® 2



Lift Hook
Lift hook supports the wheel off the ground when not in use or during transport.



Convenient Carry Bag
Compact and easy to carry or store.



Convenient Folding

The palv power assist on the

The only power assist on the market that can be folded while still connected to the wheelchair.



Simple Attachment and Removal Attaches easily to brackets mounted on the frame.



Simple Control

Thumb throttle and three push-button speed settings.

| R20 Specifications