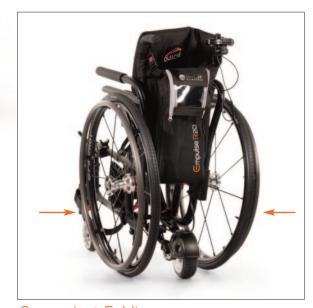

The only power assist on the market that can be folded while still connected to the wheelchair.

Simple Attachment and Removal Attaches easily to brackets mounted on the frame.

Simple Control

Thumb throttle and three push-button speed settings.