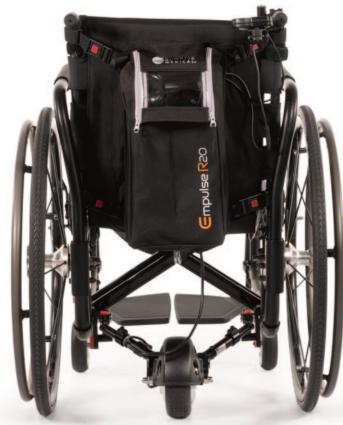

POWER FOR THE CAREGIVERS

R20 shown on a QUICKIE® IRIS®

RELIABILITY

A solid, long lasting tire, lithium-ion battery, and a 3 year motor warranty promise quality and reliabilty.

Compatible with most wheelchair frames. (Frame tube diameter: 0.8" to 1.3")

R20 shown on a QUICKIE® 2

Lift Hook
Lift hook supports the wheel off the ground when not in use or during transport.

Convenient Carry Bag
Compact and easy to carry or store.

Convenient Folding

The palv power assist on the