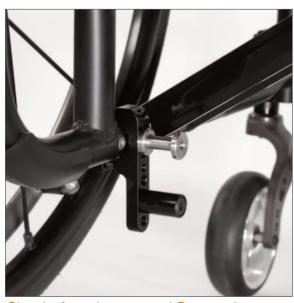

The only power assist on the market that can be folded while still connected to the wheelchair.

Simple Attachment and Removal Attaches easily to brackets mounted on the frame.

Simple Control

Thumb throttle and three push-button speed settings.