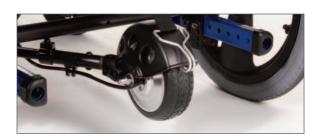

POWER FOR THE CAREGIVERS

R20 shown on a QUICKIE® IRIS®

RELIABILITY

A solid, long lasting tire, lithium-ion battery, and a 3 year motor warranty promise quality and reliabilty.

Compatible with most wheelchair frames. (Frame tube diameter: 0.8" to 1.3")