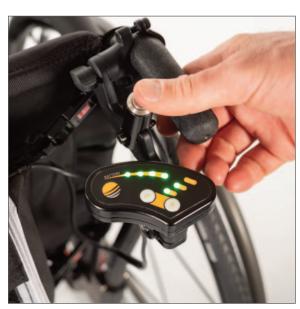

The only power assist on the market that can be folded while still connected to the wheelchair.

Simple Attachment and Removal Attaches easily to brackets mounted on the frame.

Simple Control

Thumb throttle and three push-button speed settings.