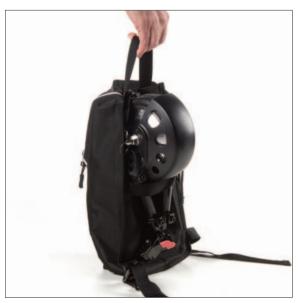

R20 shown on a QUICKIE® 2

Lift Hook
Lift hook supports the wheel off the ground when not in use or during transport.

Convenient Carry Bag
Compact and easy to carry or store.

Convenient Folding

The palv power assist on the