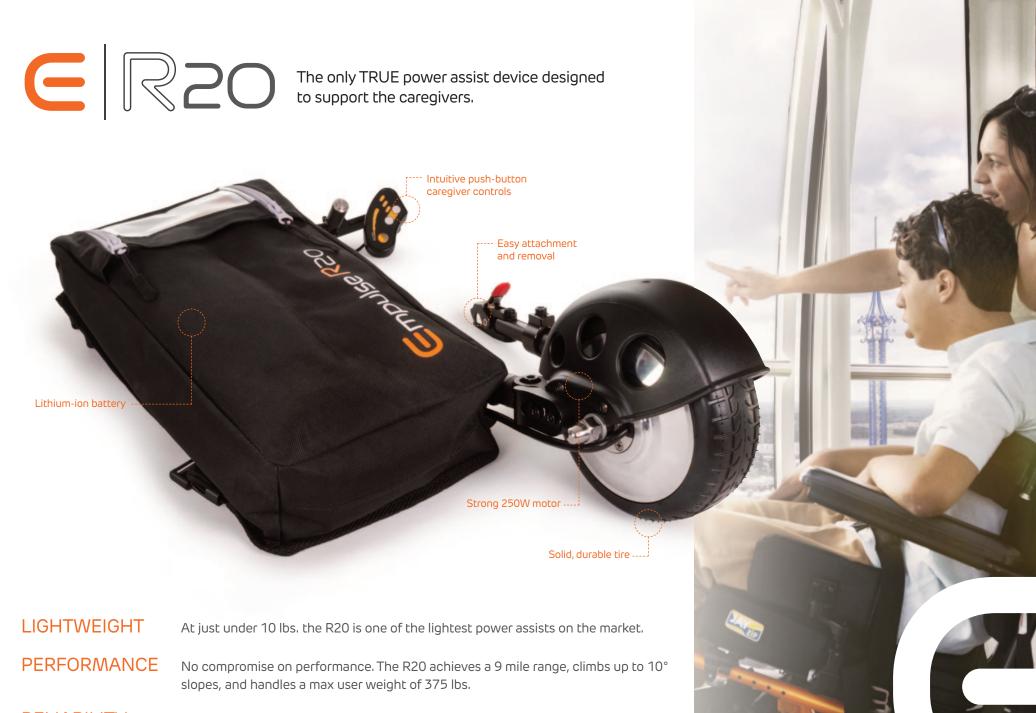

POWER FOR THE CAREGIVERS

R20 shown on a QUICKIE® IRIS®

RELIABILITY

A solid, long lasting tire, lithium-ion battery, and a 3 year motor warranty promise quality and reliabilty.

Compatible with most wheelchair frames. (Frame tube diameter: 0.8" to 1.3")

R20 shown on a QUICKIE® 2

Lift Hook
Lift hook supports the wheel off the ground when not in use or during transport.

Convenient Carry Bag
Compact and easy to carry or store.

Convenient Folding

The palv power assist on the

The only power assist on the market that can be folded while still connected to the wheelchair.

Simple Attachment and Removal Attaches easily to brackets mounted on the frame.

Simple Control

Thumb throttle and three push-button speed settings.